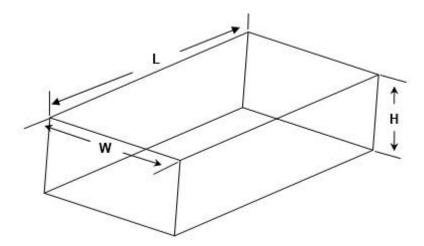

## TRUCK MEASURED SKETCH (Regular Bed)

| TRUCK NO         | FIN. PROJECT ID |  |
|------------------|-----------------|--|
| CONTRACTOR / SUB |                 |  |
| MEASURED BY      | DATE            |  |
| CHECKED BY       | DATE            |  |

- 1. Certified Capacity provided by the Contractor, per Specifications Section 9-1.5
- 2. Truck Body Measure calculations are for verification purposes on the truck body capacity **only**. Compare the Truck Body Measure to the Certified Capacity.
- 3. Sideboard Measure calculations are in addition to the Certified Capacity.

## 1. Certified Capacity

C.Y.

Verification practice by field staff

2. Truck Body Measure

(L

H)

 $/27 = C.Y. \times 98\%$ )

\_\_\_\_\_ / **27 x 0.98 =** C.Y.