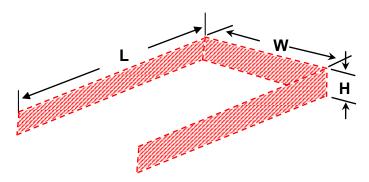

- 4. Acceptable
  - Yes

3. Sideboard Added

( L X Н

) / 27 =

X X C.Y.

**NEW TRUCK CAPACITY** 

C.Y.