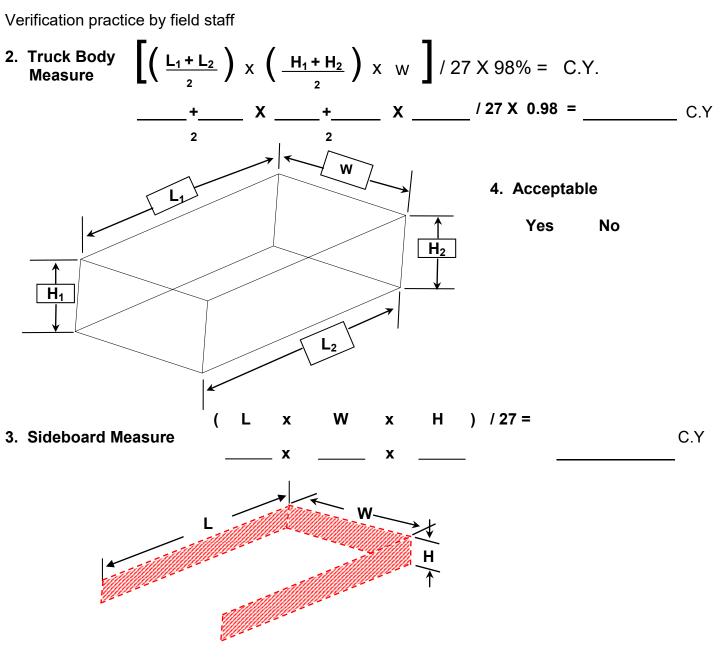

1. Certified Capacity provided by the Contractor, per Specifications Section 9-1.5

2. Truck Body Measure calculations are for verification purposes on the truck body

CASE II

- capacity **only**. Compare the Truck Body Measure to the Certified Capacity.
- 3. Sideboard Measure calculations are in addition to the Certified Capacity.